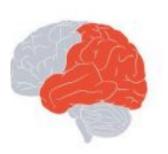

#### **Global Workspace Theory**

**DEAS TESTED** 

Consciousness occurs when sensory data for an experience enter the "Global Workspace" and is broadcasted to other centers in the brain. The prefrontal cortex is a central node for broadcasting.

#### **Integrated Information Theory**

Phi, a measure of consciousness, is higher in systems with many interconnected modules, such as a "hot zone" at the back of the brain.

New Scientist, 2018

Tim Rakow et al., Thinking & Reasoning, 2015