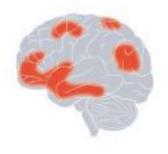

#### **Global Workspace Theory**

**DEAS TESTED** 

Consciousness occurs when sensory data for an experience enter the "Global Workspace" and is broadcasted to other centers in the brain. The prefrontal cortex is a central node for broadcasting.

#### **Integrated Information Theory**

Phi, a measure of consciousness, is higher in systems with many interconnected modules, such as a "hot zone" at the back of the brain.

New Scientist, 2018

Tim Rakow et al., Thinking & Reasoning, 2015