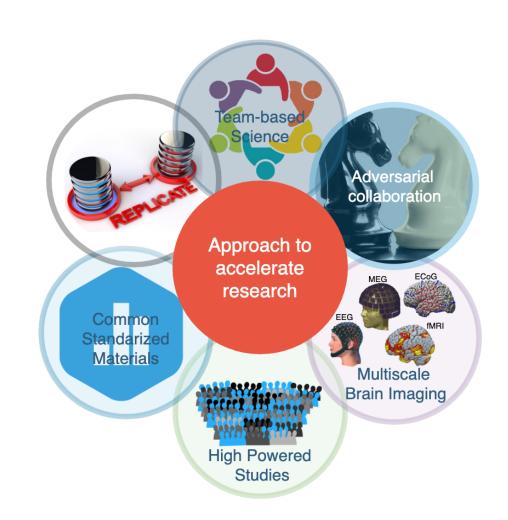

# Team science, powered studies, internal replication

#### **ECoG Team**

Center Pls

Exp1, n = 50 (25|25) Exp2, n = 50 (25|25)

#### **fMRITeam**

Exp1, n = 100 (50|50)Exp2, n = 100 (50|50)

**ADVERSARIES** 

**ADVISORS** 

#### M-EEG Team

Exp1, n = 100 (50|50)Exp2, n = 100 (50|50)

**Neuroinformatics Team** 

**Data Monitoring Team** 