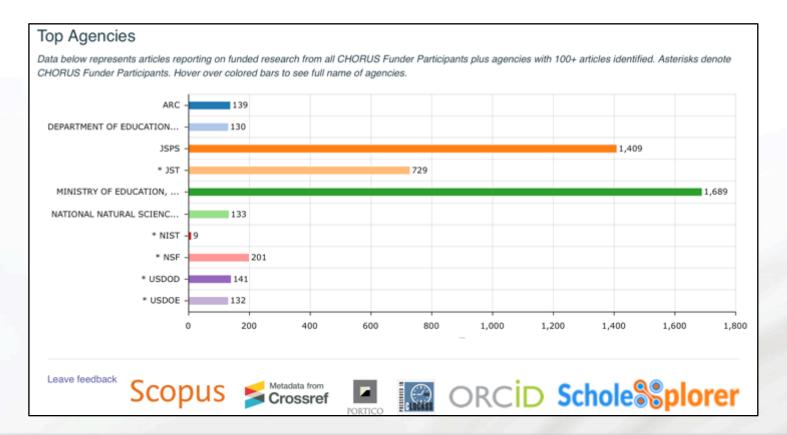

#### **Funding agencies**

- One Japanese Institution with >1500 publications has funding from 66 different combination of funders
- Another institution with >6000 publications has 151 different funding combinations
- Examples:
- NIH USDHHS USDOD JSPS JST JSPS AMED JST JSPS NEDO AMED NIH ARC JST