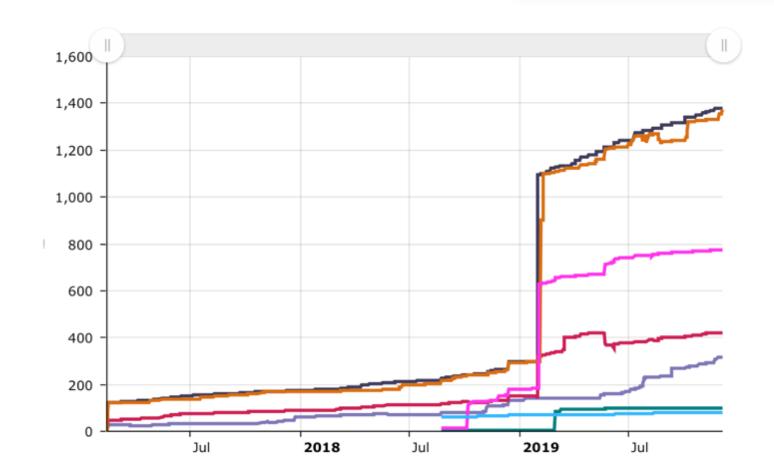

#### Today's Indicators

1,378 - Publications to date, where: ②

23.0% - Verified open access on PublishersSite ②(publisher members DOIs only)

30.6% - Reuse terms available ②

99.8% - Archived (2) (publisher members DOIs only)

7.3% - Datasets 2

56.2% - ORCID IDs @

5.7% - Agency Portal URLs (2) (publisher members DOIs only)

357 - # Total number of Datasets

2486 - # Total number of ORCID IDs

85 - # Total number of Agency Portal URLs

toy i chomianoc maioatoro i notory

Click on colored dots in legend to show or hide key indicator lines

Total
 Open Access On Publishers Site
 Reuse Total
 Datasets
 ORCID IDs
 Agency Portal URLs

Author Affiliation Report
Open Access On Publisher Site Yes
Open Access on Publisher Site Unknown
Reuse Terms Available Yes
Reuse Terms Available Unknown
All